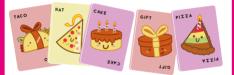

### Matches

Play continues in this way, with the words "Taco", "Hat", "Cake", "Gift", "Pizza", "Taco", "Hat", "Cake", "Gift", "Pizza"...

being said <u>in order</u> until the card that has just been put down matches the word spoken.

For example: a player puts down a Pizza card while saying "Pizza".

At this point, all the players must slap their 6 hands on top of the central pile as quickly as possible. The last player to slap takes the entire central pile and puts the cards face down at the bottom of their individual pile. This player becomes the first player for the next round.