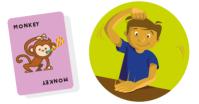

#### Monkey:

Players must scratch their heads with one hand, while slapping the pile with the other hand.