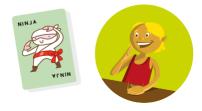

#### Ninja:

Players must bend the arm square while keeping the palm flat, while slapping the pile with their other hand.