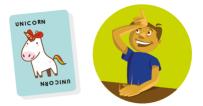

#### Unicorn:

Players should have the index finger of one hand pointing upward to their forehead while slapping the pile with the other hand.