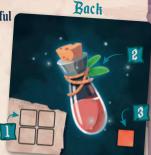

## B The story.

Once you think you have the solution, flip the card over. You will discover 2 to 3 pieces of information depending on the cards:

The solution allows you to check if your puzzle is correctly done. You can only move on to the next card if you get the same result as the solution.

The new object will be useful for you to complete the following puzzle(s).

The object(s) to remove:
On some cards, you will
be asked to remove
the indicated object(s).
Removed objects will
no longer be used for