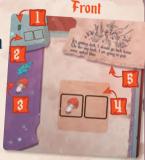

Place the Laws card on the table.

Draw and read the 2 first cards and set them down in front of you, Object sides up.

Scan the card on top of the pile. It features 4 pieces of information:

The card number

2

The workshop: it indicates on what space you should solve the puzzle.

In this example: you should use the space of two cards put next to each other to solve it.

## 3 The objects list:

it indicates the objects you need to use to solve the puzzle.

The puzzle: it indicates the laws you need to follow to solve your puzzle.
You must use the Laws card to help you understand them.

## B The story.

Once you think you have the solution, flip the card over. You will discover 2 to 3 pieces of information depending on the cards:

The solution allows you to check if your puzzle is correctly done. You can only move on to the next card if you get the same result as the solution.