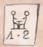

Place the Laws card on the table.

Draw and read the 2 first cards and set them down in front of you, Object sides up.

Scan the card on top of the pile. It features 4 pieces of information:

The card number

2

The workshop: it indicates on what space you should solve the puzzle.

In this example: you should use the space of two cards put next to each other to solve it.

## 3 The objects list:

it indicates the objects you need to use to solve the puzzle.

The puzzle: it indicates the laws you need to follow to solve your puzzle.
You must use the Laws card to help you understand them.